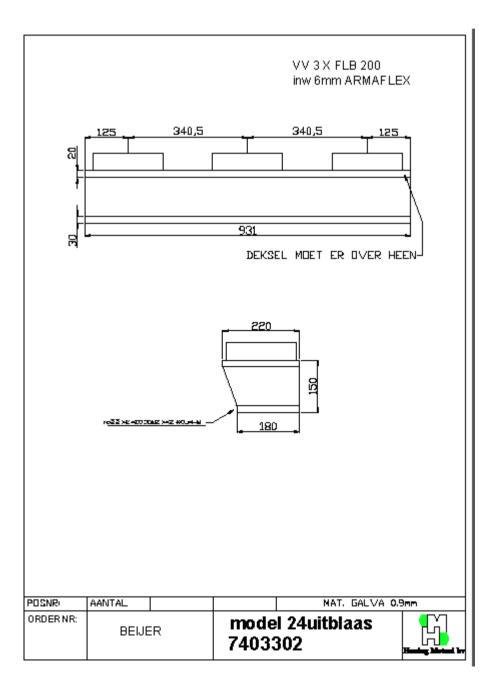

## 3. Plenums for Duct QSS

Coolmark has designed inlet and outlet air plenums to combine with our DUCT (QSS) indoor units. If you want to buy those plenums from Coolmark, please contact them for prices and lead-times.

If you only need the drawings for local manufacturing, please contact me and I will send you the drawings for all models.

Offcourse the outlet plenums will be insulated to avoid condensation.

Drawing below shows an example for an outlet air plenum for model 24K, which has 3 connections for flexible air hose of 200 mm.