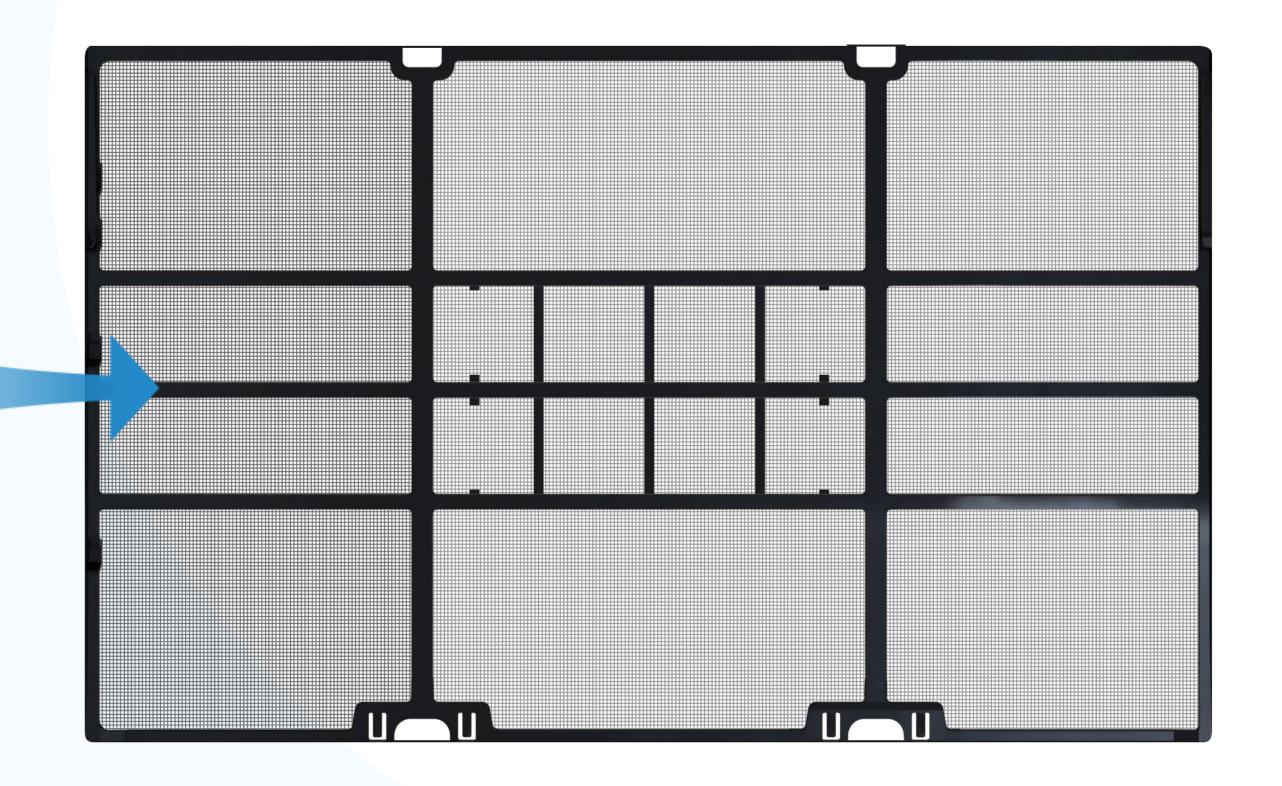

# Optimized designs that FREE you.

- The new mounting plate enables flexible installation
- Removable front panel with no electrical parts which can be directly removed and washed again, making it safer.
- Easily take filter off and clean it yourself.