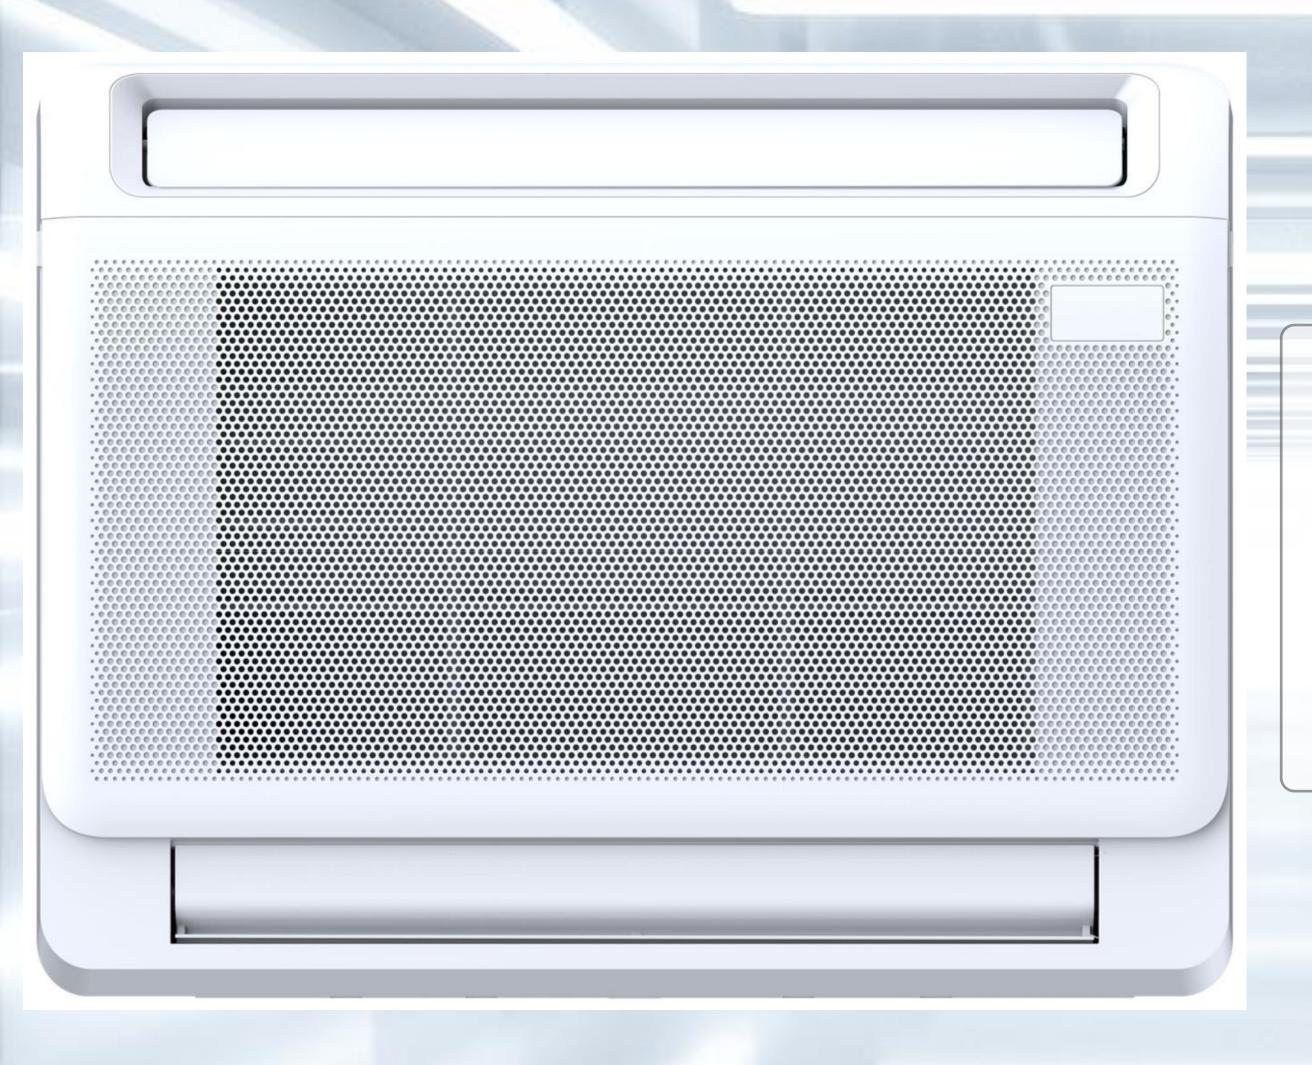

## Elegant

The look of newlyupgraded console unit
features flowing lines that
is aesthetic enough.

#### Unobtrusive

Its unobtrusive design

 can easily fit into most
 interiors with different
 decorating-schemes.

## Compact

The width of the machine has been reduced by
10mm, taking less space.