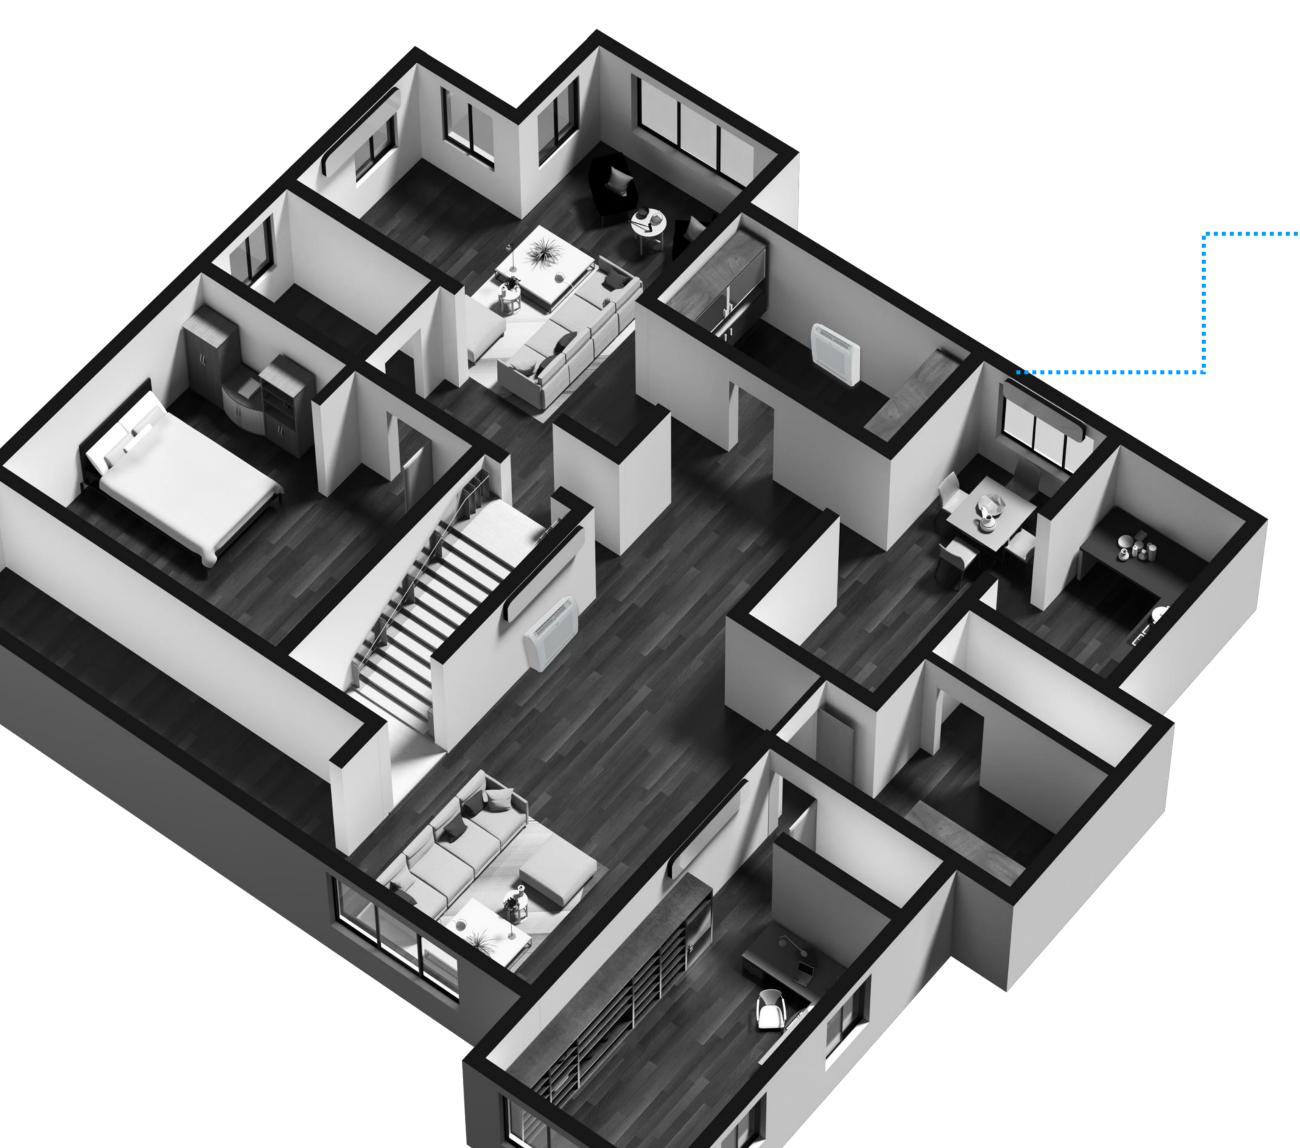

# A PERFECT CHOICE FOR NEW BUILDINGS AND RENOVATION PROJECTS

New console unit can be installed standing on the floor, or wall-mounted.

It is a great option for radiator replacement in order to save our space while provide more functions.

Wall-mounted Floor-standing