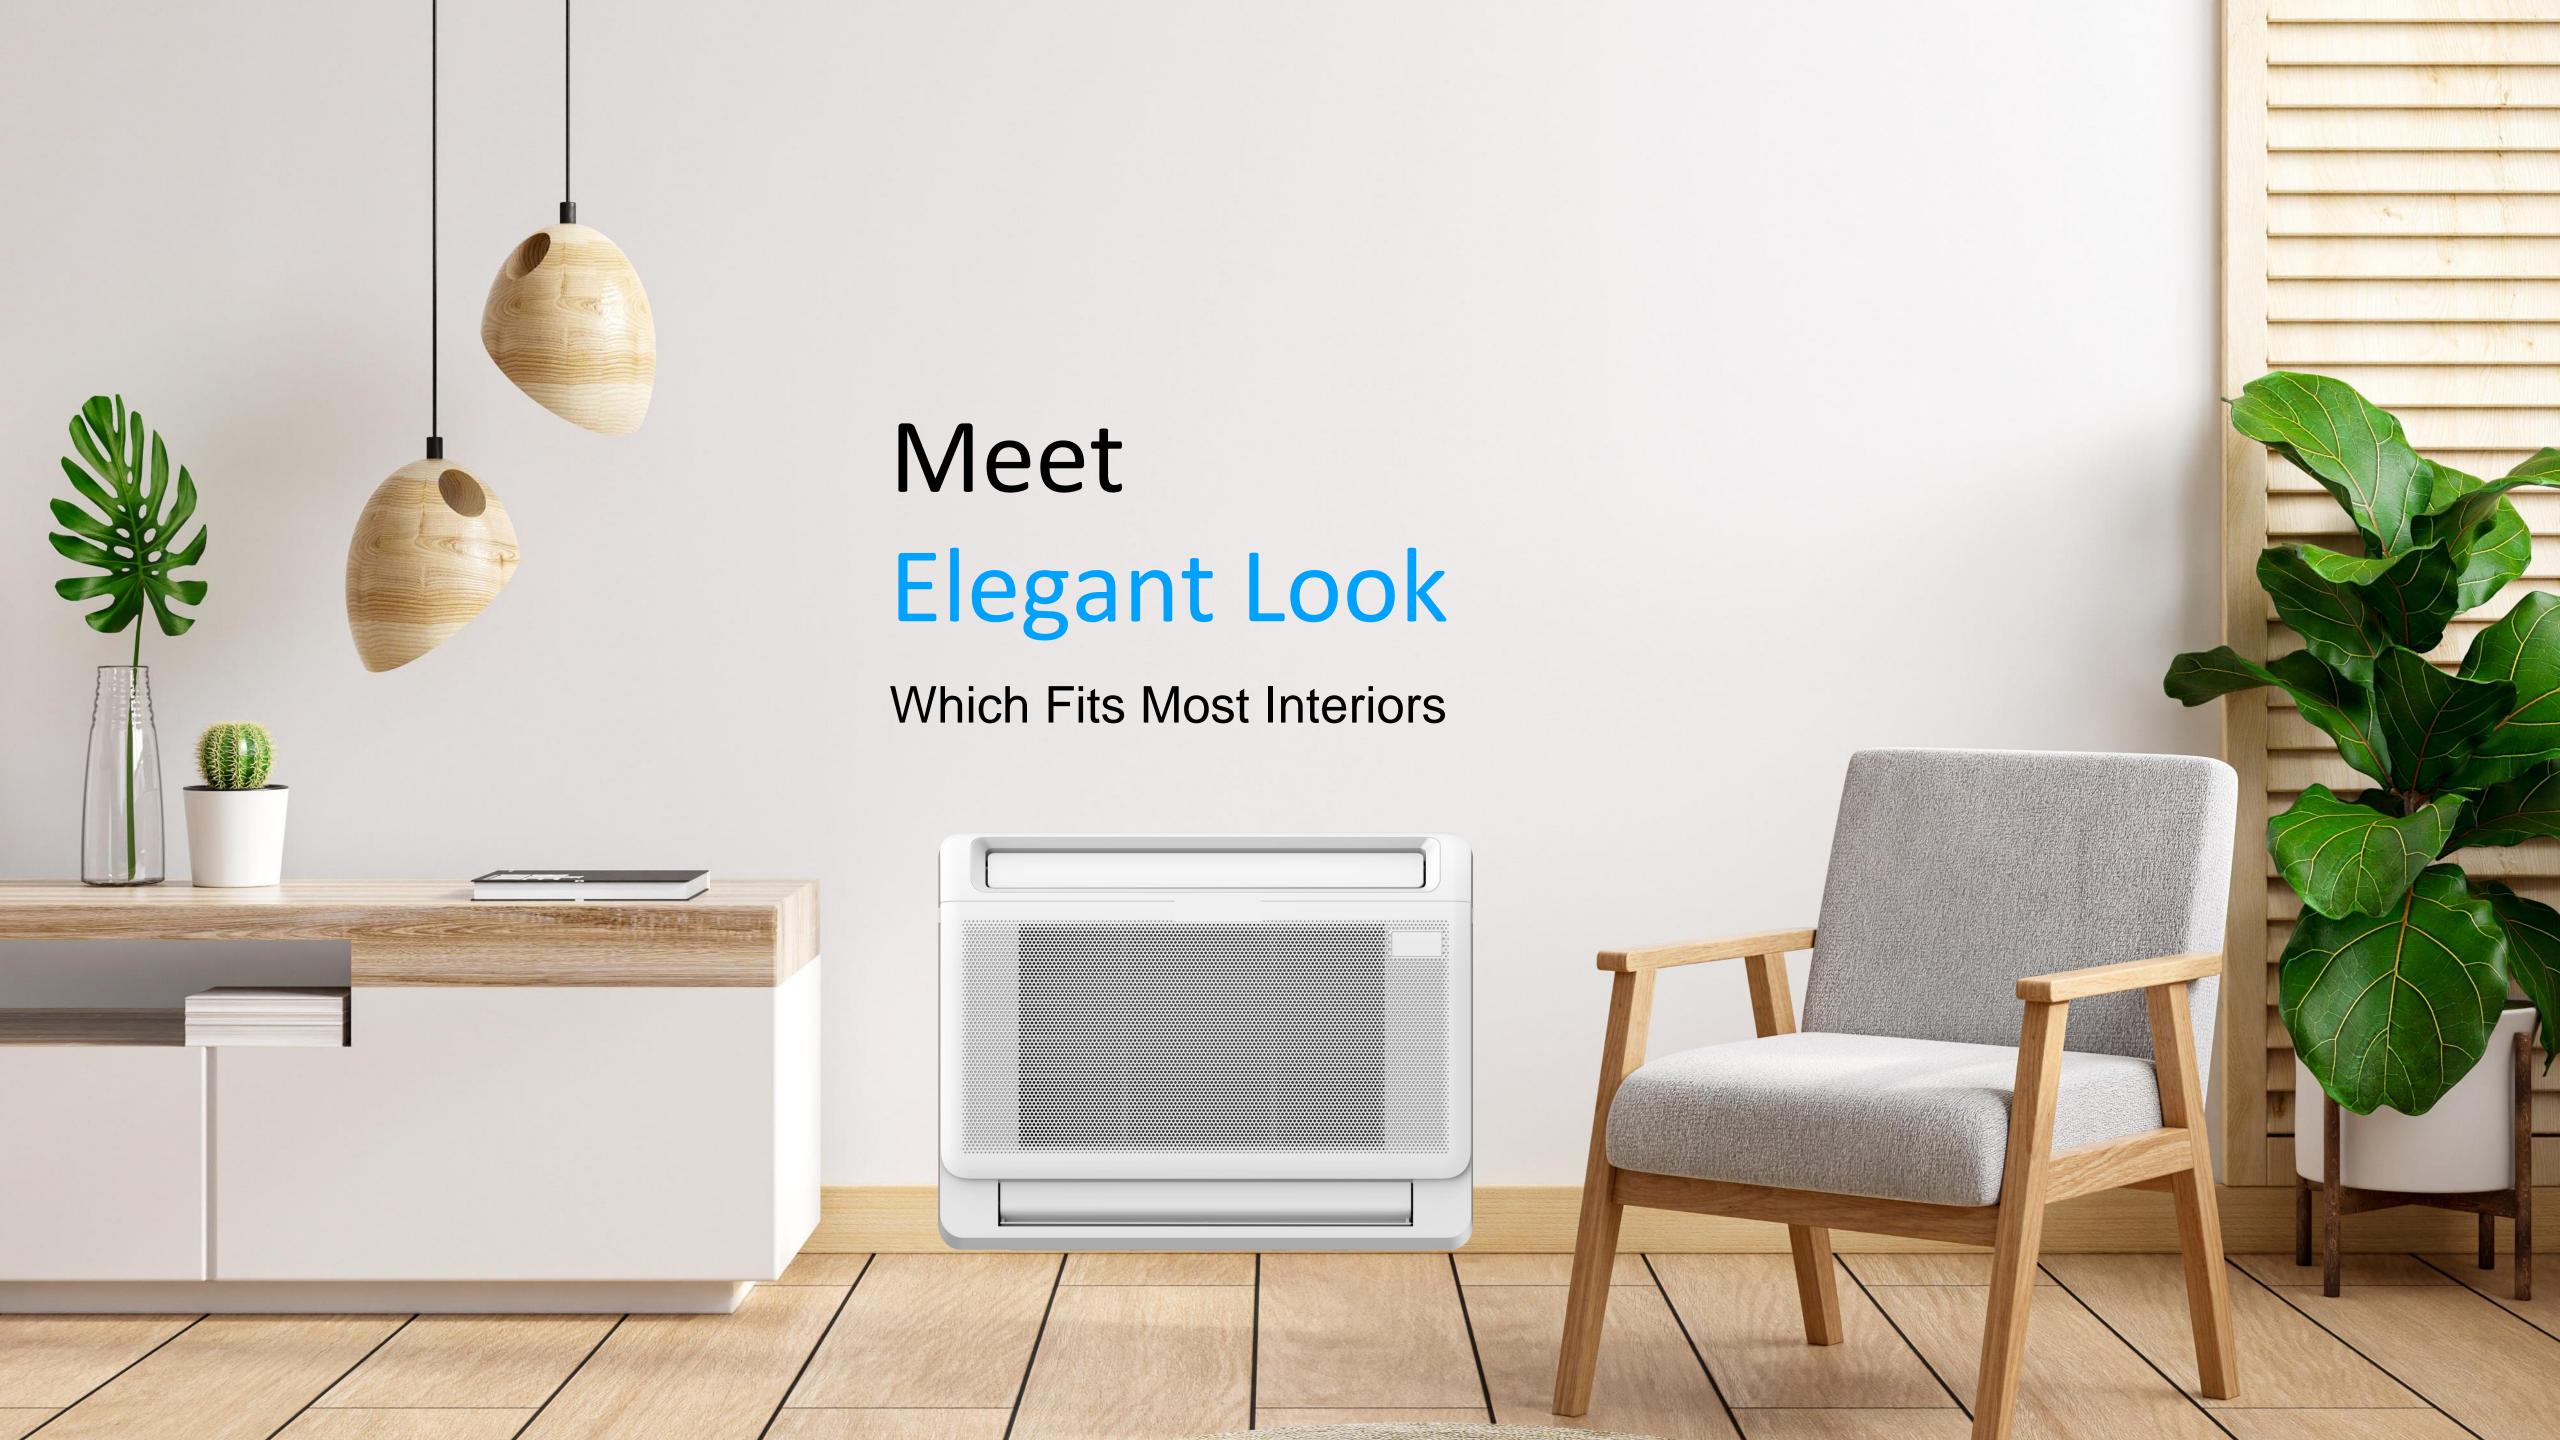

## Elegant

The look of newlyupgraded console unit
features flowing lines that
is aesthetic enough.

#### Unobtrusive

Its unobtrusive design

 can easily fit into most
 interiors with different
 decorating-schemes.

## Compact

The width of the machine has been reduced by
10mm, taking less space.

# A PERFECT CHOICE FOR NEW BUILDINGS AND RENOVATION PROJECTS

New console unit can be installed standing on the floor, or wall-mounted.

It is a great option for radiator replacement in order to save our space while provide more functions.

Wall-mounted Floor-standing