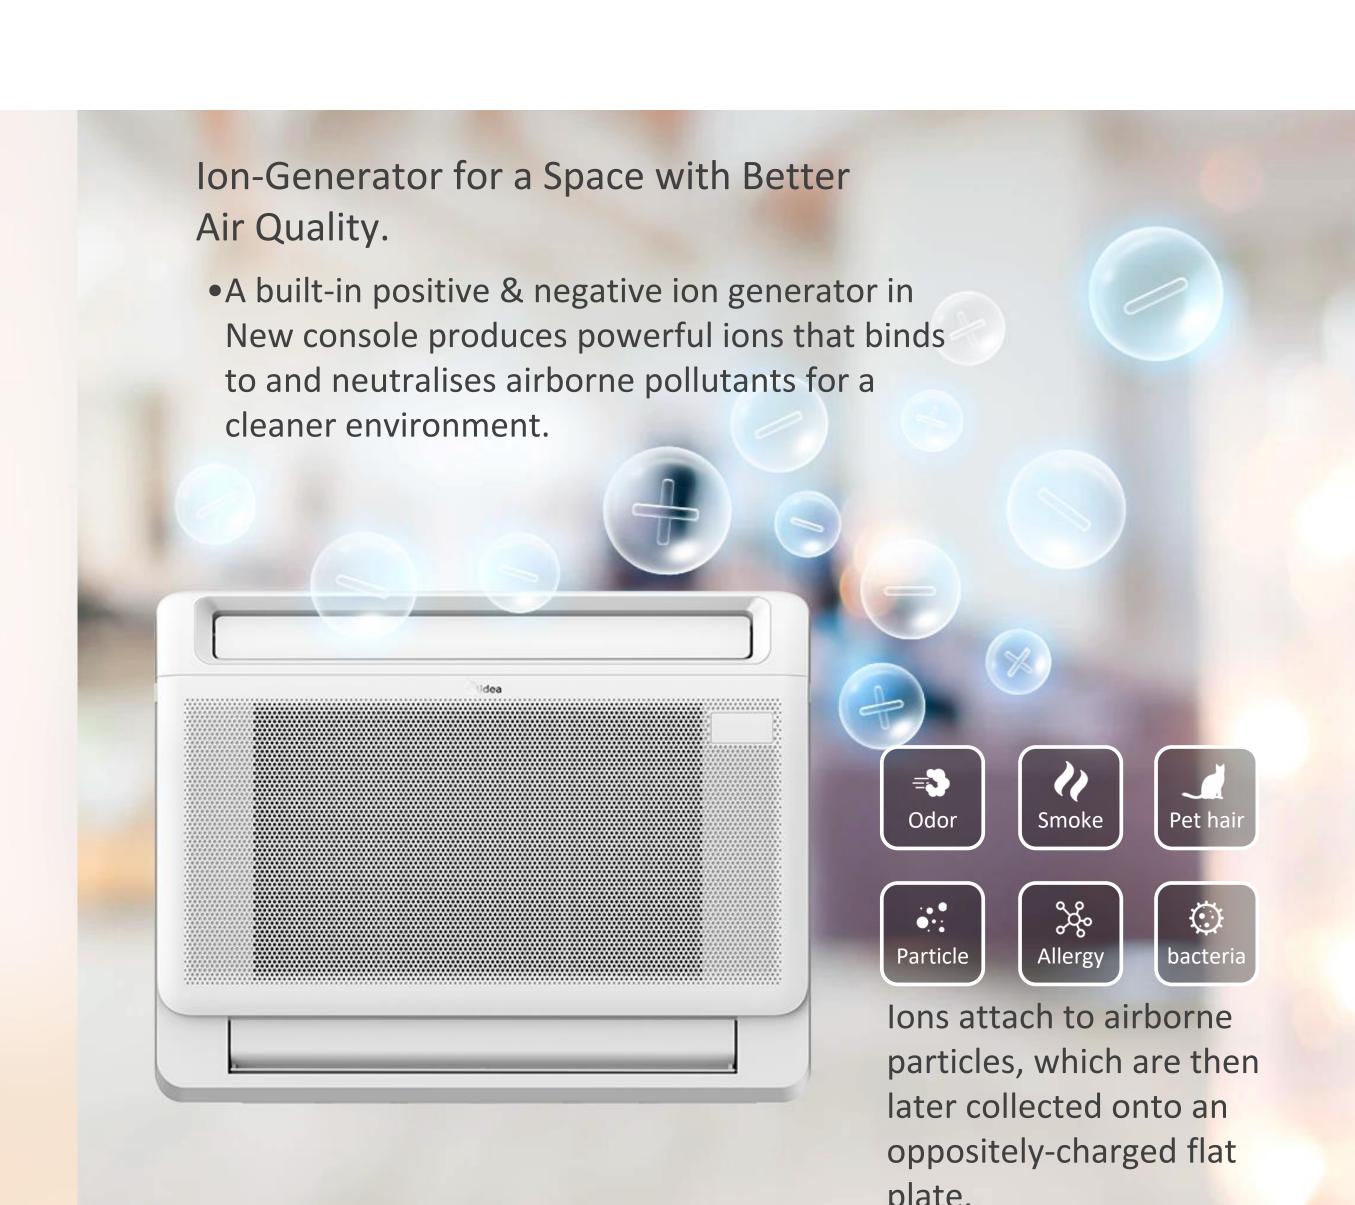

#### Air Quality

•Smart humid control and iongenerator adapt to all your health needs in the most sensitive way.

65.3% LARGER
upper air outlet\*
Dimension changes from
516mm\*43mm to
655mm\*56mm