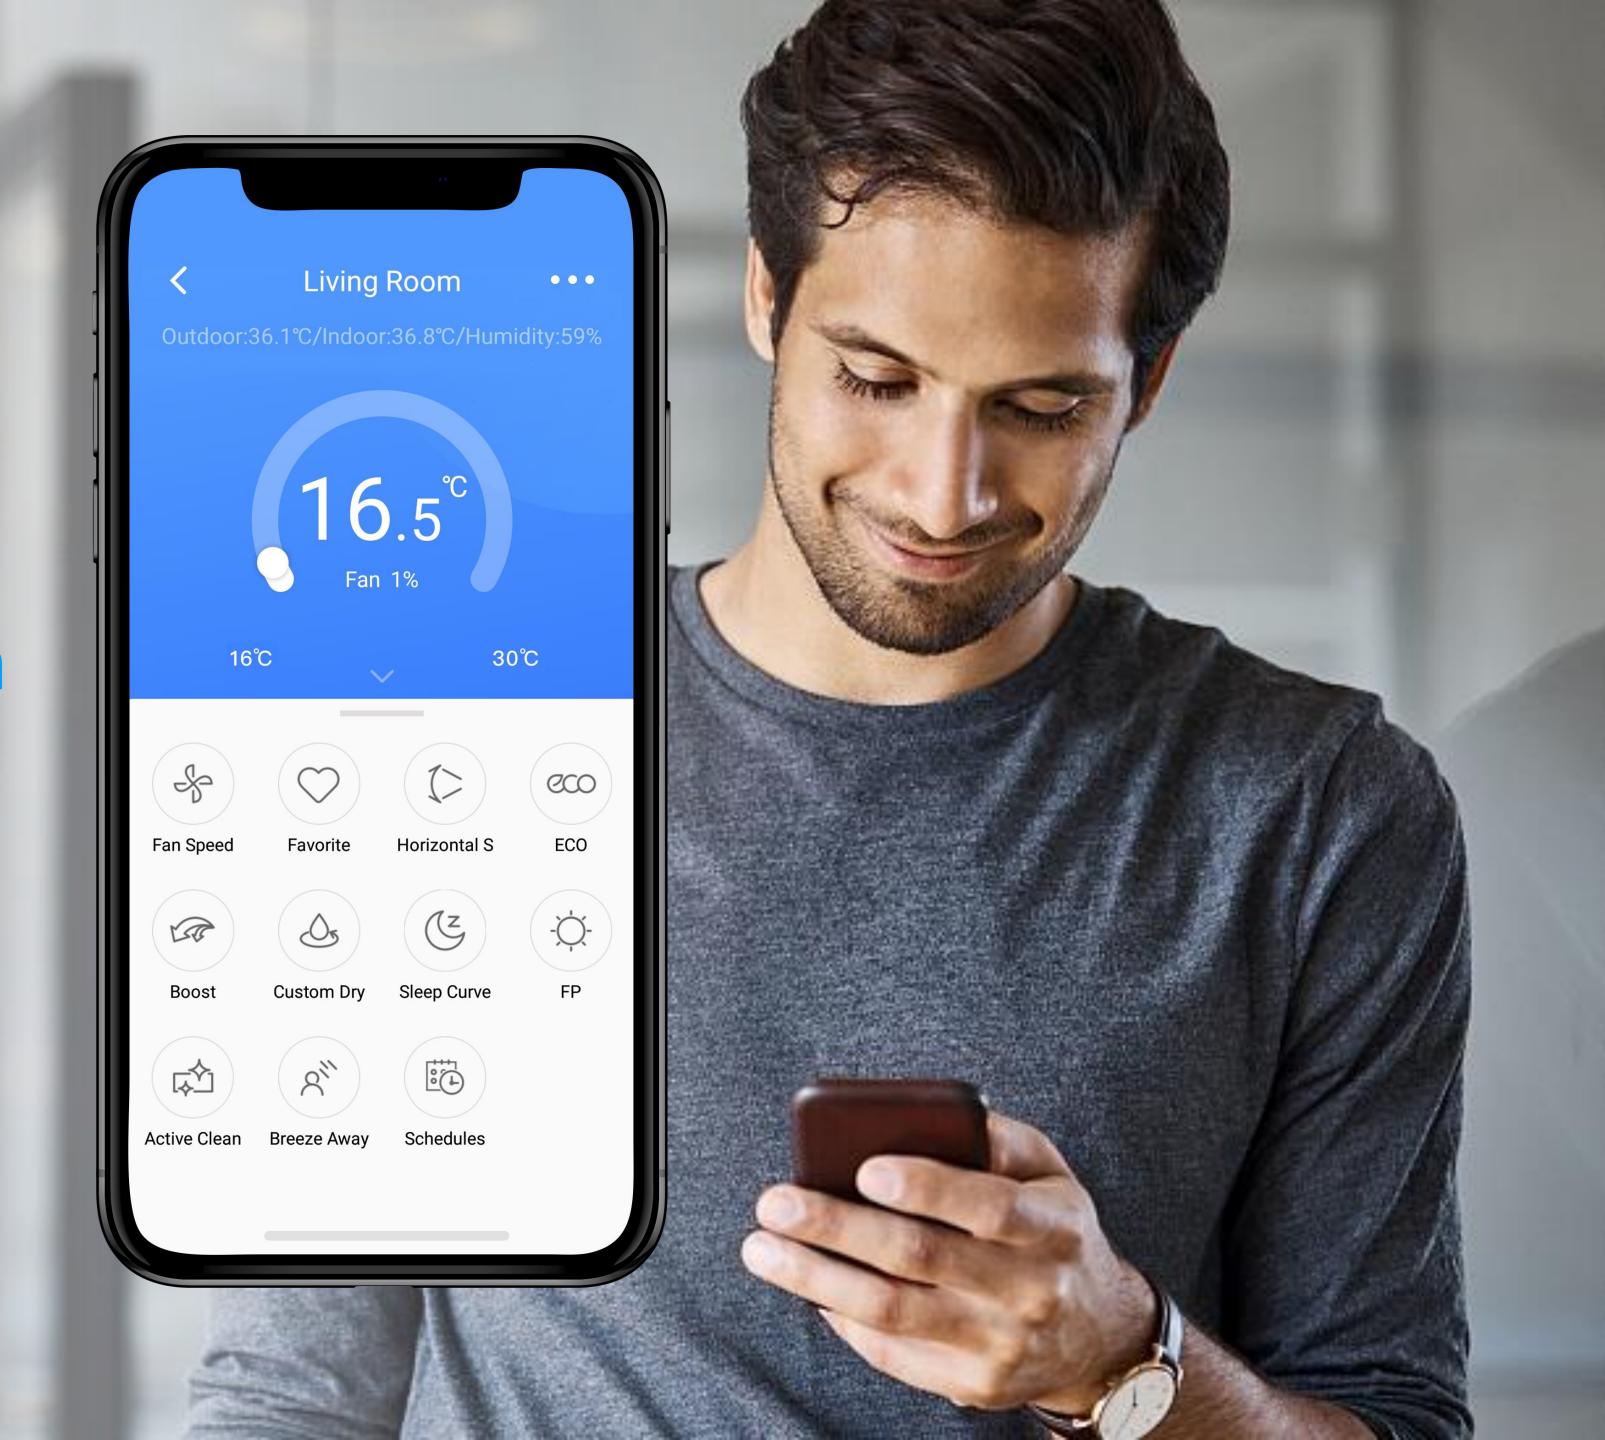

#### Total Control through MSmartHome APP

•Through the MSmartHome app, you can operate your console unit from almost anywhere, at any time.

# Total Control through MSmartHome APP

Through the MSmartHome app, you can operate your console unit from almost anywhere, at any time

Timer
Mode
Turbo
Breeze away
Active clean
ECO
Fan Speed
Up-down Swing
LED on/off