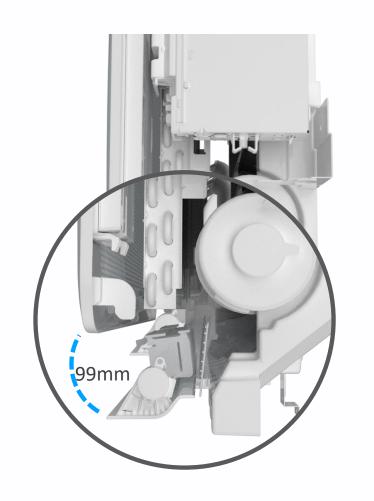

# DUAL AIR OUTLETS WITH LARGER DIMENSION

efficiently improve air volume, providing constant, quick cooling and heating throughout whole year.

94.1% WIDER lower air outlet\*

99mm large lower air out deliver even warm air distribution

Wide Airflow & Constant Comfort

Dual air outlets satisfy both cooling and heating needs in different seasons and allows a quick comfort of the room.

<sup>\*</sup> Compared to last generation console unit