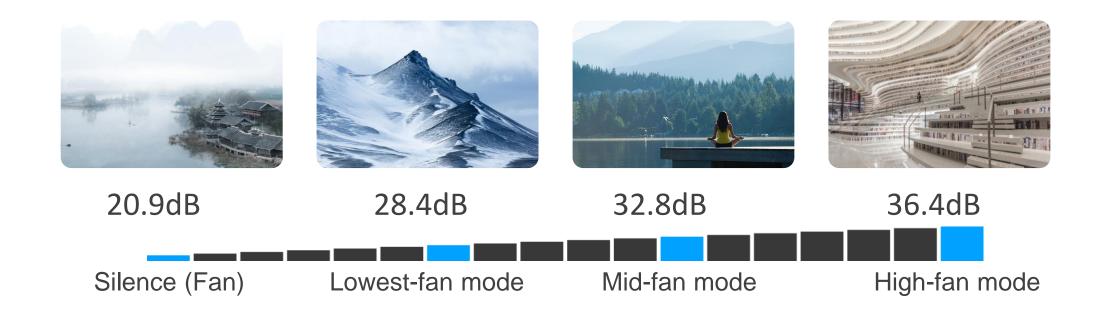

## QUIETER OPERATION

Specially optimized fan creates high energy efficiency operating at minimum 20.9dB(A) low noise level.

2 Cross-flow fan

3 dB

Noise reduction

20.9 dB

Minimal noise level