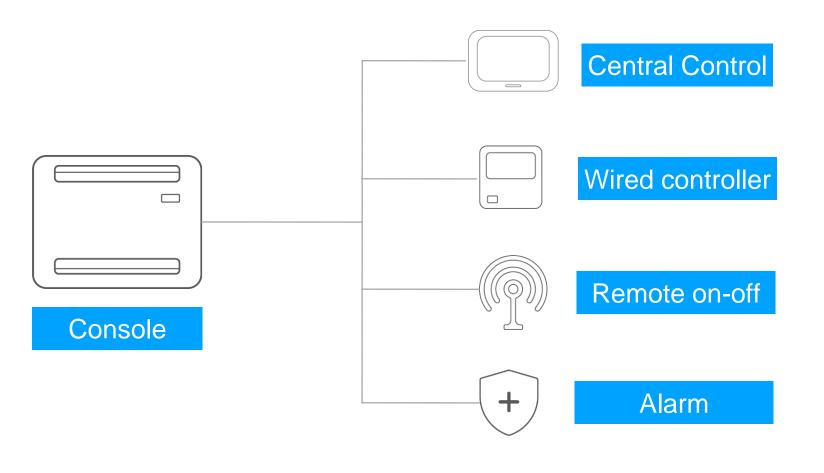

#### Compatible with more scenes

New console units allows a complete integration into controlling networks, satisfying multiple projects needs.

03

## Comparison with Old Console Unit

| ltem      | Description                       | Old Console | New Console | Note                                                   |
|-----------|-----------------------------------|-------------|-------------|--------------------------------------------------------|
| Functions | Relative Humidity display         | X           |             | Display on APP or 2-way communication wired controller |
|           | Humidity control                  | X           |             | In Drying Mode                                         |
|           | 8°C Heating                       |             |             |                                                        |
|           | Up-and-down swing                 |             |             |                                                        |
|           | Centralized controller connection | X           |             | Via multifunctional board                              |
|           | Remote On/off                     |             |             | Via multifunctional board                              |
|           | Alarm                             | ×           |             | Via multifunctional board                              |
|           | Follow-me                         |             |             |                                                        |
|           | Temperature compensation          |             |             |                                                        |
|           | Refrigerant leakage detect        |             |             |                                                        |
|           | Manual button                     |             |             |                                                        |