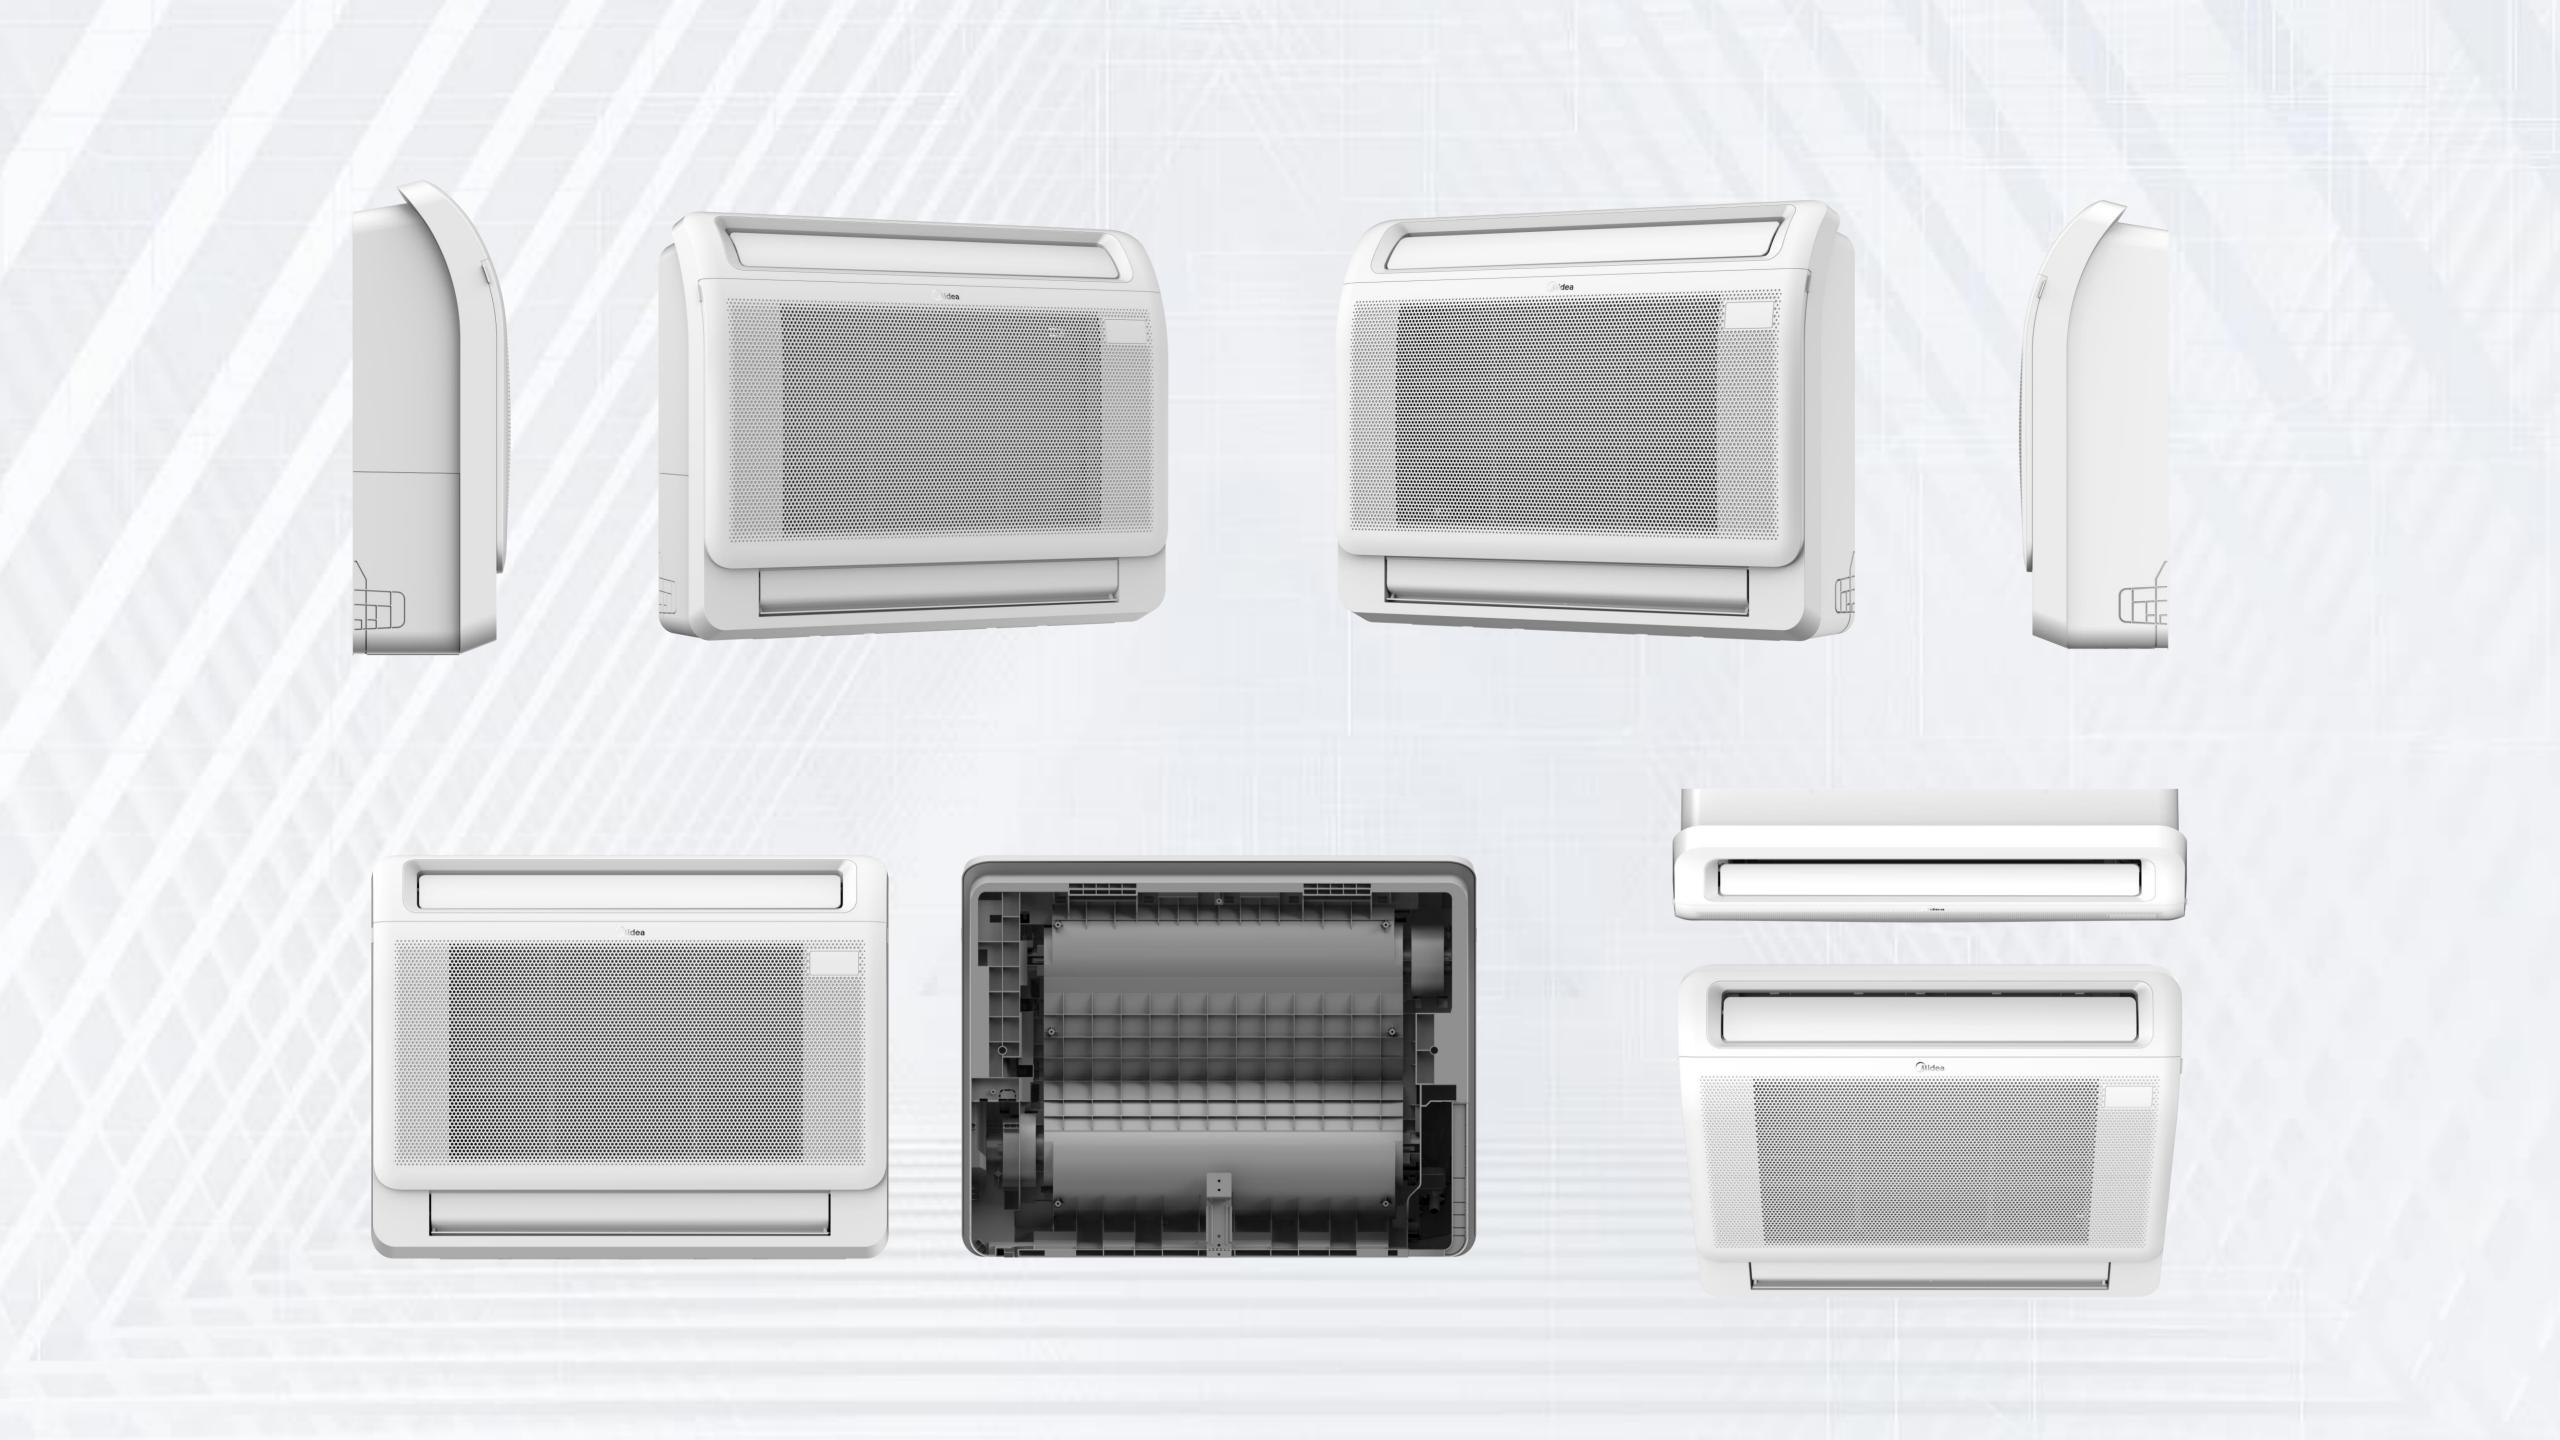

# A PERFECT CHOICE FOR NEW BUILDINGS AND RENOVATION PROJECTS

New console unit can be installed standing on the floor, or wall-mounted.

It is a great option for radiator replacement in order to save our space while provide more functions.

Wall-mounted Floor-standing