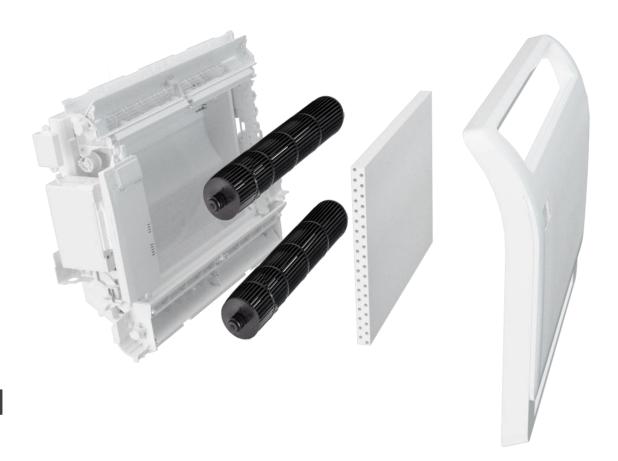

# Optimized designs that FREE you.

- The new mounting plate enables flexible installation
- Removable front panel with no electrical parts which can be directly removed and washed again, making it safer.
- Easily take filter off and clean it yourself.