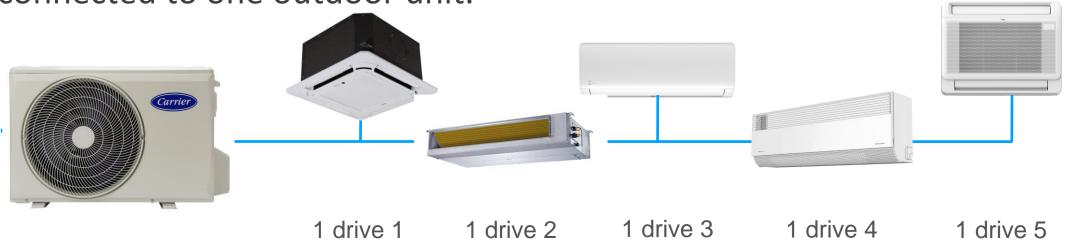

#### Better Compatibility

- More options to connect your console unit in different scenes.
- Multi Connection via Outdoor Unit

#### Multi Connection via one outdoor unit

New console can be used in a single room set-up, with one indoor unit connected to one outdoor unit,

or in a multiple room application with a maximum of 5 indoor units connected to one outdoor unit.