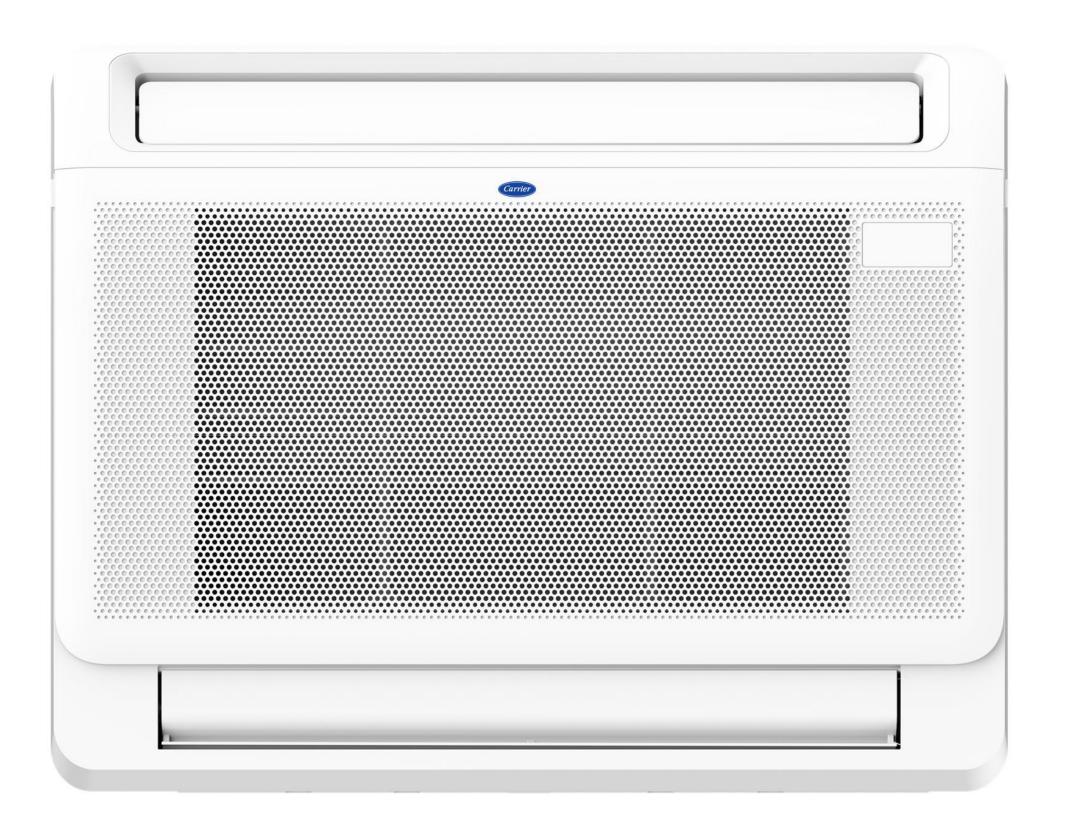

# NEW Console Unit

Easy to be Comfortable

## Elegant

The look of newlyupgraded console unit
features flowing lines that
is aesthetic enough.

#### Unobtrusive

Its unobtrusive design

 can easily fit into most
 interiors with different
 decorating-schemes.