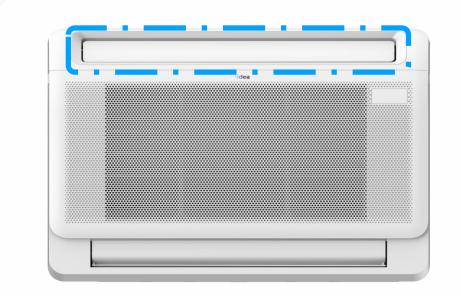

# Efficient Cooling & Heating Performance

• Dual airflow outlets with larger dimension efficiently improve air volume, providing constant cooling and heating.

#### Air Quality

•Smart humid control and iongenerator adapt to all your health needs in the most sensitive way.

65.3% LARGER
upper air outlet\*
Dimension changes from
516mm\*43mm to
655mm\*56mm

# DUAL AIR OUTLETS WITH LARGER DIMENSION

efficiently improve air volume, providing constant, quick cooling and heating throughout whole year.

94.1% WIDER lower air outlet\*

99mm large lower air out deliver even warm air distribution