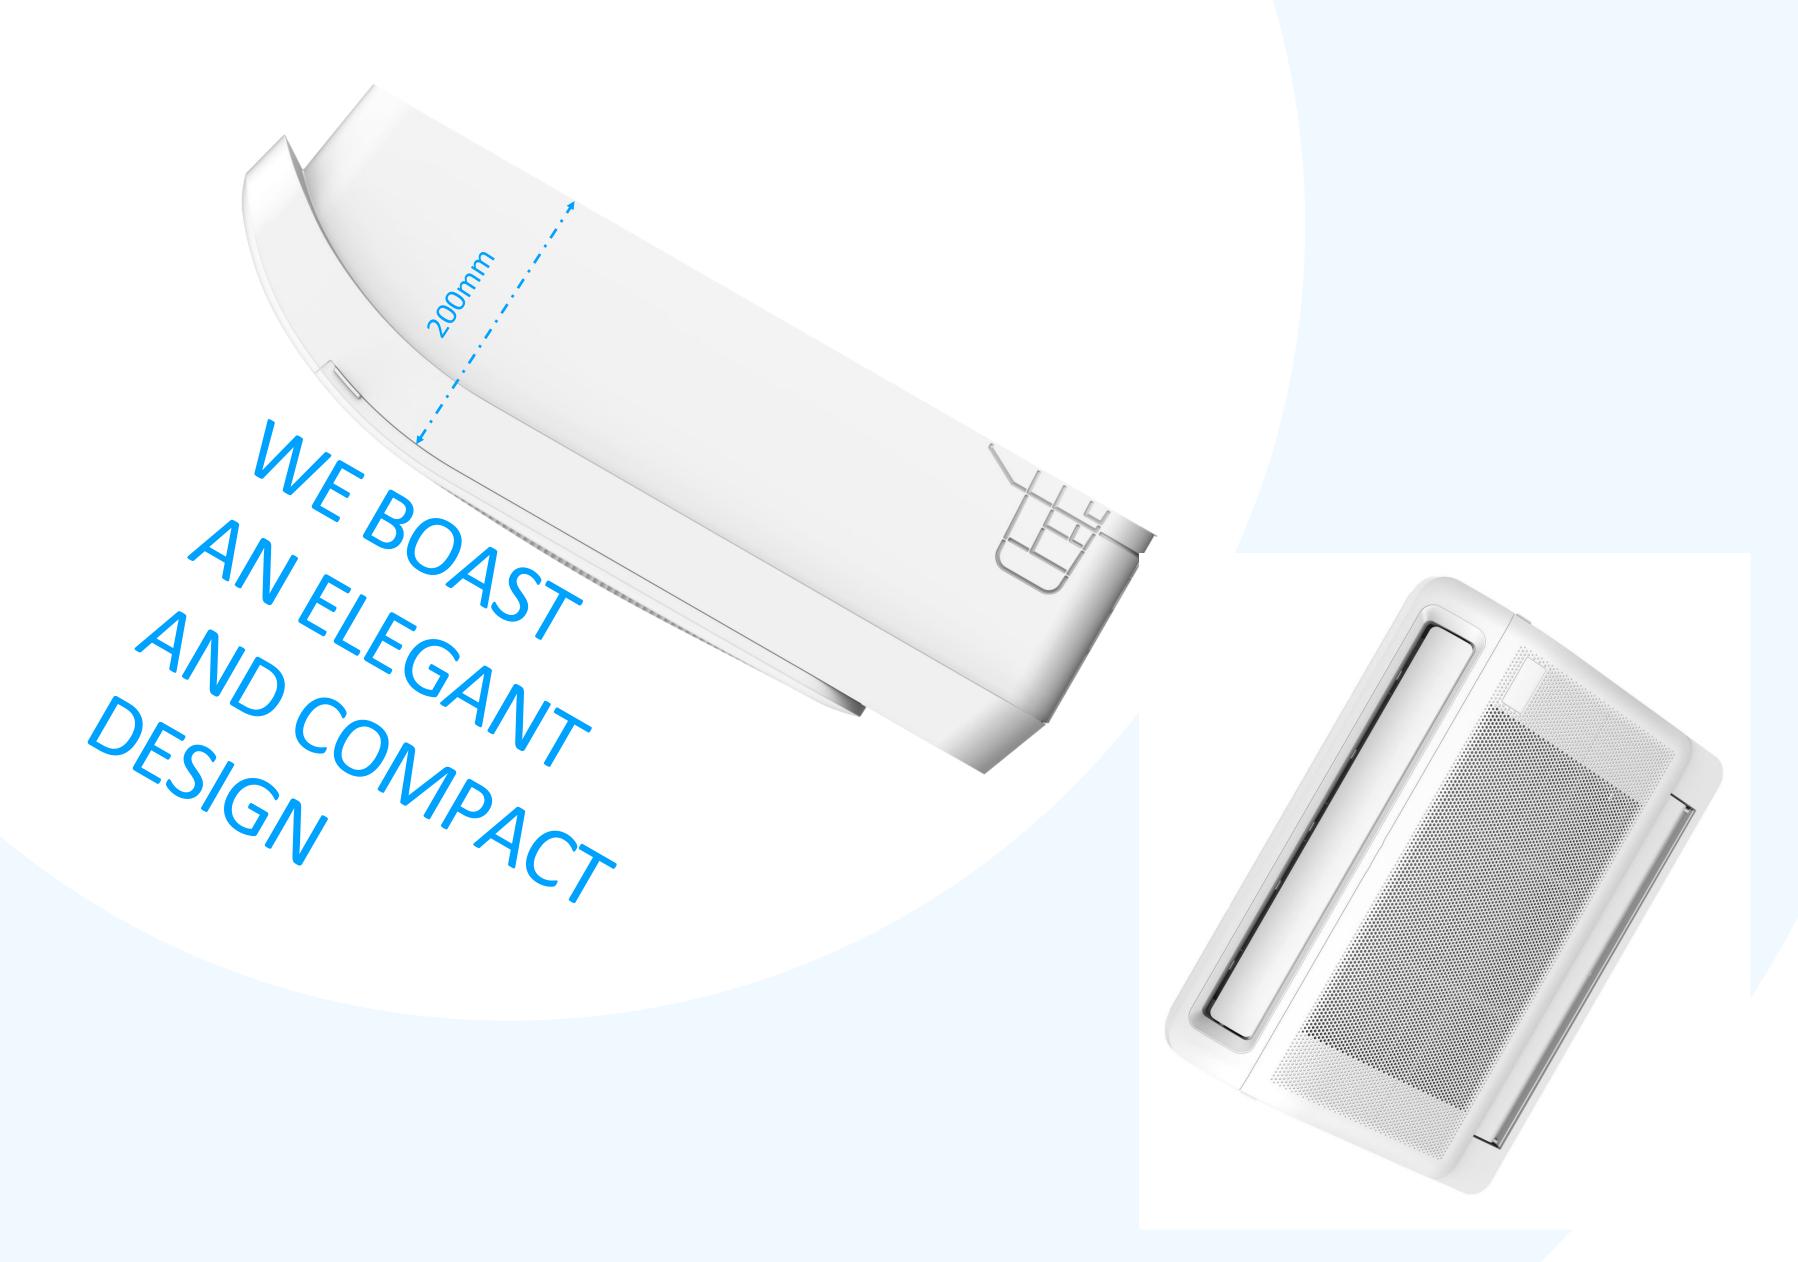

## Compact

The width of the machine has been reduced by
10mm, taking less space.