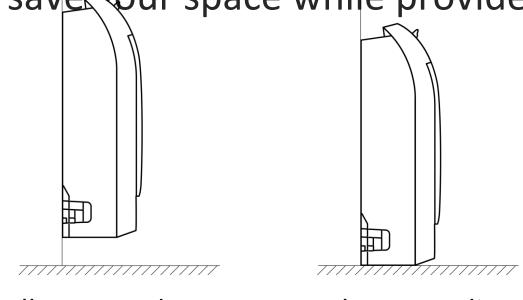

# A PERFECT CHOICE FOR NEW BUILDINGS AND RENOVATION PROJECTS

New console unit can be installed standing on the floor, or wall-mounted.

It is a great option for radiator replacement in order to save our space while provide more functions.

Wall-mounted Floor-standing